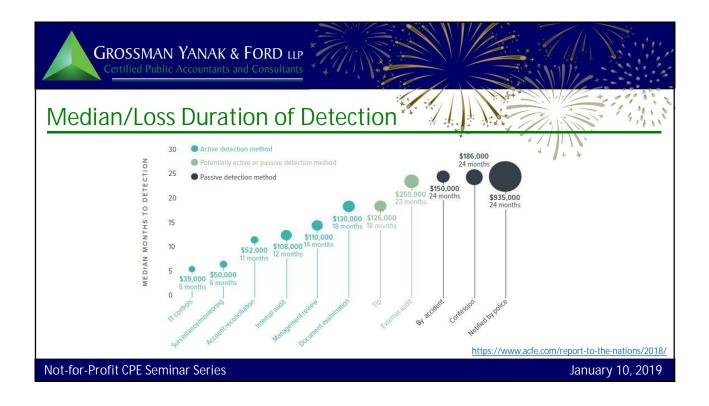

because it is usual to carry on such trade or business only during a particular season

Not-for-Profit CPE Seminar Series

January 10, 2019





Not-for-Profit CPE Seminar Series

January 10, 2019











































































Not-for-Profit CPE Seminar Series

**GROSSMAN YANAK & FORD LLP** Cost of Fraud • Little Recovery of Losses - 53% of organization victims recovered nothing (some cases still pending) - Only 15% of the victims recovered everything • 58% of victim organizations also pursued criminal charges - Generally, in cases with greater losses - 73% of defendants pled guilty or were convicted https://www.acfe.com/report-to-the-nations/2018/ Not-for-Profit CPE Seminar Series January 10, 2019