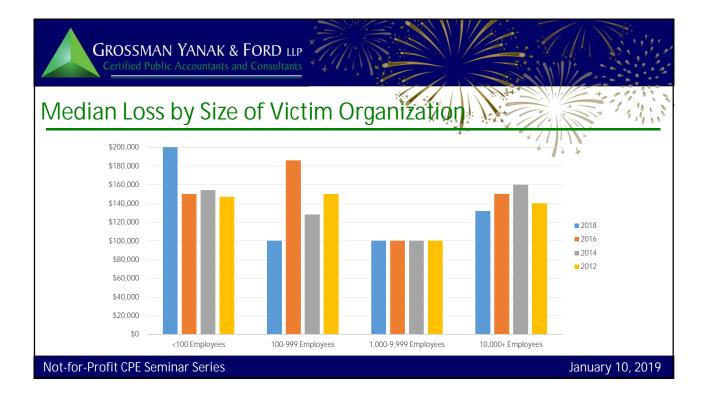

- <u>Example</u>:
  - A two-week horse racing meet featuring pari-mutuel betting conducted by an IRC Section 501(c)(3) county fair association is "regularly carried on" because it is usual to carry on such trade or business only during a particular season

Not-for-Profit CPE Seminar Series

January 10, 2019





Not-for-Profit CPE Seminar Series

January 10, 2019











































































Not-for-Profit CPE Seminar Series

**GROSSMAN YANAK & FORD LLP** Cost of Fraud • Little Recovery of Losses - 53% of organization victims recovered nothing (some cases still pending) - Only 15% of the victims recovered everything • 58% of victim organizations also pursued criminal charges - Generally, in cases with greater losses - 73% of defendants pled guilty or were convicted https://www.acfe.com/report-to-the-nations/2018/ Not-for-Profit CPE Seminar Series January 10, 2019