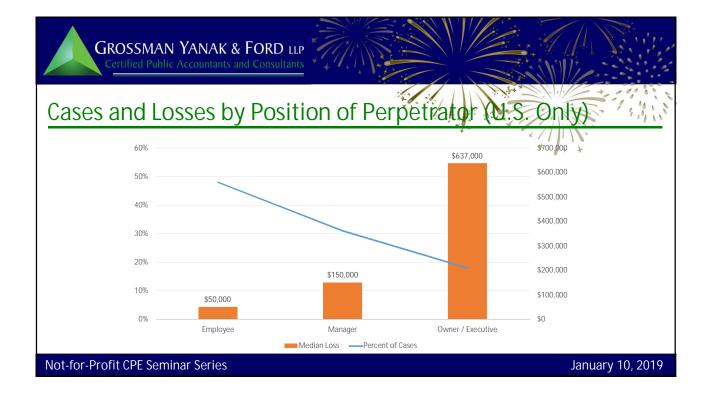

- <u>Example</u>:
  - A two-week horse racing meet featuring pari-mutuel betting conducted by an IRC Section 501(c)(3) county fair association is "regularly carried on" because it is usual to carry on such trade or business only during a particular season

Not-for-Profit CPE Seminar Series

January 10, 2019





Not-for-Profit CPE Seminar Series

January 10, 2019











































































Not-for-Profit CPE Seminar Series

**GROSSMAN YANAK & FORD LLP** Cost of Fraud • Little Recovery of Losses - 53% of organization victims recovered nothing (some cases still pending) - Only 15% of the victims recovered everything • 58% of victim organizations also pursued criminal charges - Generally, in cases with greater losses - 73% of defendants pled guilty or were convicted https://www.acfe.com/report-to-the-nations/2018/ Not-for-Profit CPE Seminar Series January 10, 2019