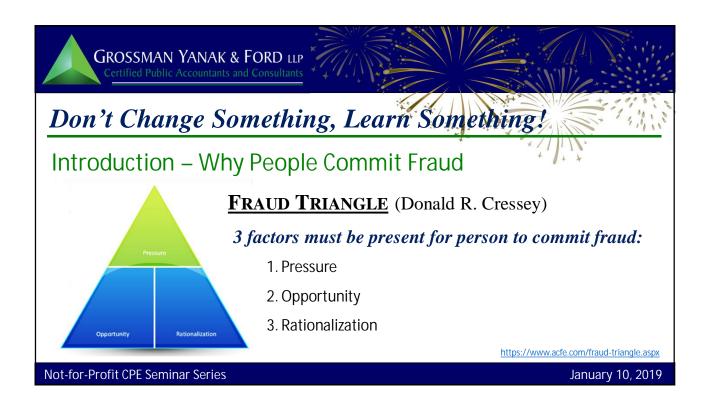

Not-for-Profit CPE Seminar Series

January 10, 2019

Not-for-Profit CPE Seminar Series

January 10, 2019

Not-for-Profit CPE Seminar Series

**GROSSMAN YANAK & FORD LLP** Cost of Fraud • Little Recovery of Losses - 53% of organization victims recovered nothing (some cases still pending) - Only 15% of the victims recovered everything • 58% of victim organizations also pursued criminal charges - Generally, in cases with greater losses - 73% of defendants pled guilty or were convicted https://www.acfe.com/report-to-the-nations/2018/ Not-for-Profit CPE Seminar Series January 10, 2019