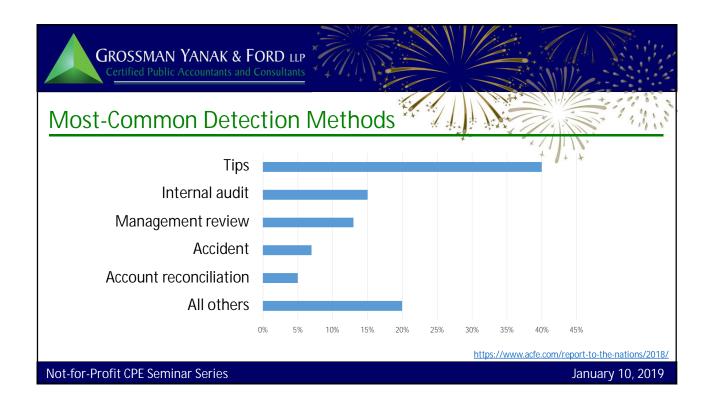

" because it is usual to carry on such trade or business only during a particular season

Not-for-Profit CPE Seminar Series

January 10, 2019





Not-for-Profit CPE Seminar Series

January 10, 2019











































































Not-for-Profit CPE Seminar Series

**GROSSMAN YANAK & FORD LLP** Cost of Fraud • Little Recovery of Losses - 53% of organization victims recovered nothing (some cases still pending) - Only 15% of the victims recovered everything • 58% of victim organizations also pursued criminal charges - Generally, in cases with greater losses - 73% of defendants pled guilty or were convicted https://www.acfe.com/report-to-the-nations/2018/ Not-for-Profit CPE Seminar Series January 10, 2019