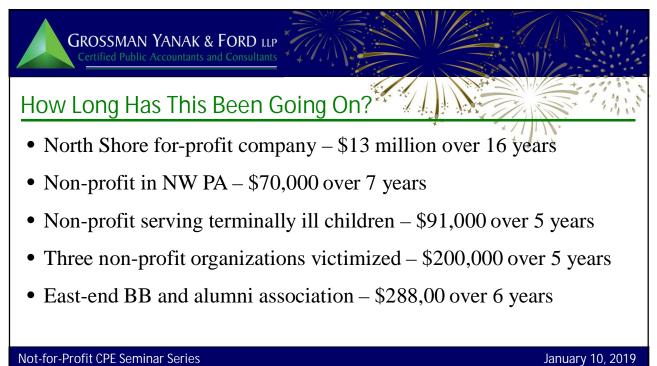

- <u>Example</u>:
  - A two-week horse racing meet featuring pari-mutuel betting conducted by an IRC Section 501(c)(3) county fair association is "regularly carried on" because it is usual to carry on such trade or business only during a particular season

Not-for-Profit CPE Seminar Series

January 10, 2019





Not-for-Profit CPE Seminar Series

January 10, 2019











































































Not-for-Profit CPE Seminar Series

**GROSSMAN YANAK & FORD LLP** Cost of Fraud • Little Recovery of Losses - 53% of organization victims recovered nothing (some cases still pending) - Only 15% of the victims recovered everything • 58% of victim organizations also pursued criminal charges - Generally, in cases with greater losses - 73% of defendants pled guilty or were convicted https://www.acfe.com/report-to-the-nations/2018/ Not-for-Profit CPE Seminar Series January 10, 2019