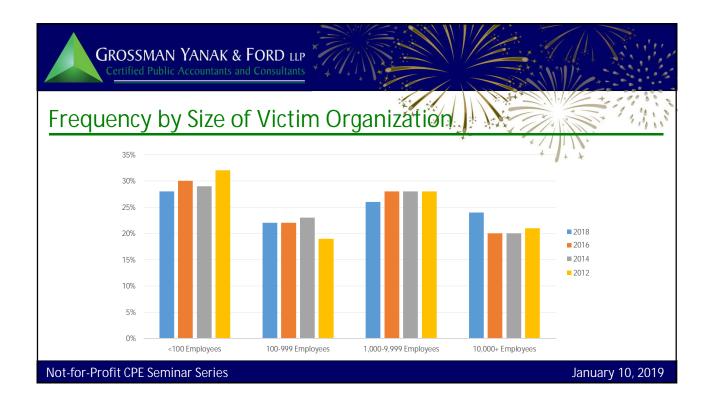

- <u>Example</u>:
  - A two-week horse racing meet featuring pari-mutuel betting conducted by an IRC Section 501(c)(3) county fair association is "regularly carried on" because it is usual to carry on such trade or business only during a particular season

Not-for-Profit CPE Seminar Series

January 10, 2019





Not-for-Profit CPE Seminar Series

January 10, 2019











































































Not-for-Profit CPE Seminar Series

**GROSSMAN YANAK & FORD LLP** Cost of Fraud • Little Recovery of Losses - 53% of organization victims recovered nothing (some cases still pending) - Only 15% of the victims recovered everything • 58% of victim organizations also pursued criminal charges - Generally, in cases with greater losses - 73% of defendants pled guilty or were convicted https://www.acfe.com/report-to-the-nations/2018/ Not-for-Profit CPE Seminar Series January 10, 2019