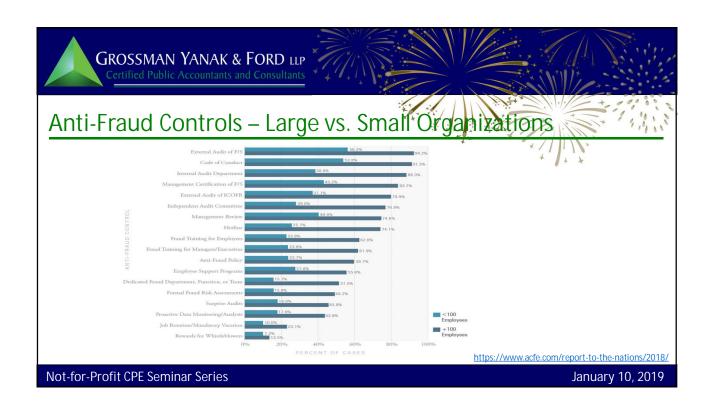

e it is usual to carry on such trade or business only during a particular season

Not-for-Profit CPE Seminar Series

January 10, 2019





Not-for-Profit CPE Seminar Series

January 10, 2019











































































Not-for-Profit CPE Seminar Series

**GROSSMAN YANAK & FORD LLP** Cost of Fraud • Little Recovery of Losses - 53% of organization victims recovered nothing (some cases still pending) - Only 15% of the victims recovered everything • 58% of victim organizations also pursued criminal charges - Generally, in cases with greater losses - 73% of defendants pled guilty or were convicted https://www.acfe.com/report-to-the-nations/2018/ Not-for-Profit CPE Seminar Series January 10, 2019