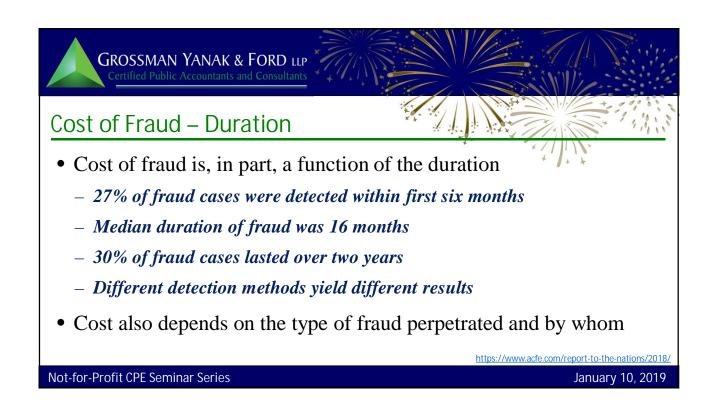

- <u>Example</u>:
  - A two-week horse racing meet featuring pari-mutuel betting conducted by an IRC Section 501(c)(3) county fair association is "regularly carried on" because it is usual to carry on such trade or business only during a particular season

Not-for-Profit CPE Seminar Series

January 10, 2019





Not-for-Profit CPE Seminar Series

January 10, 2019











































































Not-for-Profit CPE Seminar Series

**GROSSMAN YANAK & FORD LLP** Cost of Fraud • Little Recovery of Losses - 53% of organization victims recovered nothing (some cases still pending) - Only 15% of the victims recovered everything • 58% of victim organizations also pursued criminal charges - Generally, in cases with greater losses - 73% of defendants pled guilty or were convicted https://www.acfe.com/report-to-the-nations/2018/ Not-for-Profit CPE Seminar Series January 10, 2019